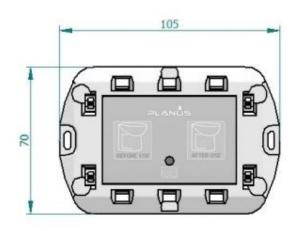

the supplied scews in a hidden place (possibly, guarantee the ease of access for maintenance)
- Connect the plugs (see diagram)

#### WALL SWITCH:

FIx the frame with 2 screws (supplied) to the wall Route the wire to the Controller and plug to dedicated socket





#### **SET THE WATER LEVEL**

RECOMMENDED WATER AMOUNT (LEVEL) IS ABT. 1CM ABOVE THE TOILET'S DRAINAGE HOLE AT THE END OF "BEFORE USE" FUNCTION (DOUBLE BUTTON VERSION) OR WHILE UNATTENDED (SINGLE BUTTON / FAMILY VERSION).

TUNE THE KNOB AT THE BACK OF THE PANEL TO REDUCE OR EXTEND THE TIMING FOR WATER INLET



## **CONNECTIONS (SIMPLIFIED)**



## 12/24Vdc DIAGRAM



### 230Vac DIAGRAM

NOTE: for 230Vac systems an additional TRANSFORM BOX item (PW.030.00) is supplied with toilets.



## **DIMENSIONS**

## **SLIM Wall Switch**







## Controller







www.planus.eu