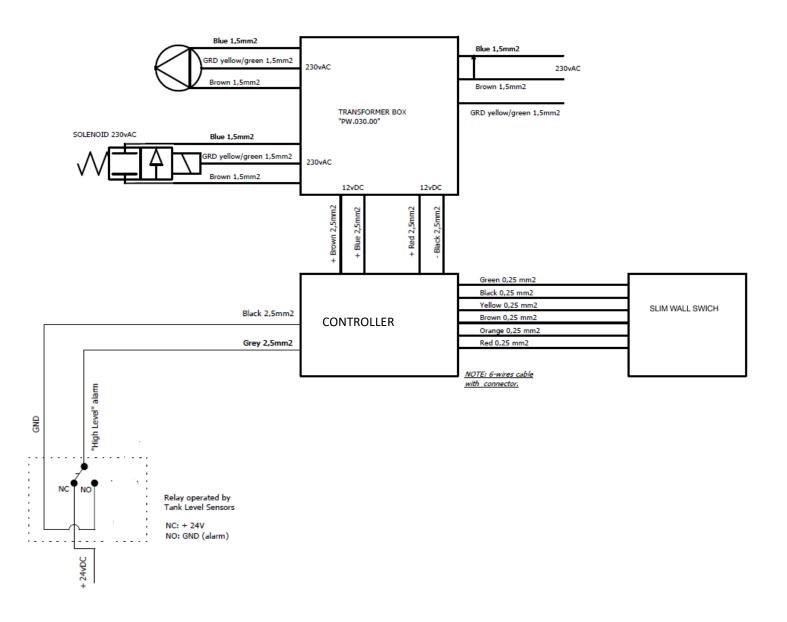

## **CONNECTIONS (SIMPLIFIED)**

### 230Vac DIAGRAM

NOTE: for 230Vac systems an additional TRANSFORM BOX item (PW.030.00) is supplied with toilets.