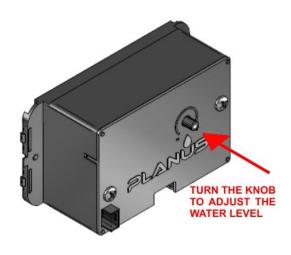

#### **SET THE WATER LEVEL**

RECOMMENDED WATER AMOUNT (LEVEL) IS ABT. 1CM ABOVE THE TOILET'S DRAINAGE HOLE AT THE END OF "BEFORE USE" FUNCTION (DOUBLE BUTTON VERSION) OR WHILE UNATTENDED (SINGLE BUTTON / FAMILY VERSION).

TUNE THE KNOB AT THE BACK OF THE PANEL TO REDUCE OR EXTEND THE TIMING FOR WATER INLET