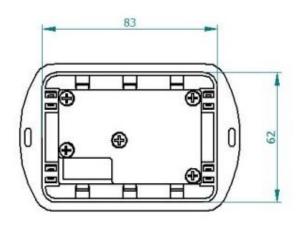

supplied scews in a hidden place (possibly, guarantee the ease of access for maintenance)
- Connect the plugs (see diagram)

#### WALL SWITCH:

FIx the frame with 2 screws (supplied) to the wall Route the wire to the Controller and plug to dedicated socket





#### **SET THE WATER LEVEL**

RECOMMENDED WATER AMOUNT (LEVEL) IS ABT. 1CM ABOVE THE TOILET'S DRAINAGE HOLE AT THE END OF "BEFORE USE" FUNCTION (DOUBLE BUTTON VERSION) OR WHILE UNATTENDED (SINGLE BUTTON / FAMILY VERSION).

TUNE THE KNOB AT THE BACK OF THE PANEL TO REDUCE OR EXTEND THE TIMING FOR WATER INLET



## **CONNECTIONS (SIMPLIFIED)**



## 12/24Vdc DIAGRAM



### 230Vac DIAGRAM

NOTE: for 230Vac systems an additional TRANSFORM BOX item (PW.030.00) is supplied with toilets.



## **DIMENSIONS**

## **SLIM Wall Switch**







## Controller







www.planus.eu