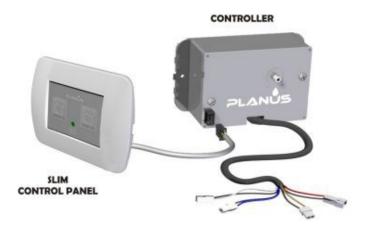

### CONTROLLER:

- Fix with the supplied scews in a hidden place (possibly, guarantee the ease of access for maintenance)
- Connect the plugs (see diagram)

#### WALL SWITCH:

FIx the frame with 2 screws (supplied) to the wall Route the wire to the Controller and plug to dedicated socket