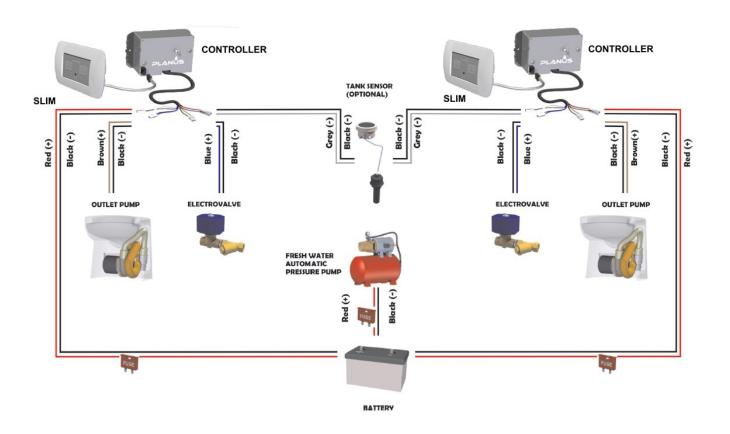

h has a Level indicator, to check the status of the black water tank. To operate, a dedicated sensors must be connected to Controller





### **INSTALLATION**

### CONTROLLER:

- Fix with the supplied scews in a hidden place (possibly, guarantee the ease of access for maintenance)
- Connect the plugs (see diagram)

#### WALL SWITCH:

FIx the frame with 2 screws (supplied) to the wall Route the wire to the Controller and plug to dedicated socket





#### **SET THE WATER LEVEL**

RECOMMENDED WATER AMOUNT (LEVEL) IS ABT. 1CM ABOVE THE TOILET'S DRAINAGE HOLE AT THE END OF "BEFORE USE" FUNCTION (DOUBLE BUTTON VERSION) OR WHILE UNATTENDED (SINGLE BUTTON / FAMILY VERSION).

TUNE THE KNOB AT THE BACK OF THE PANEL TO REDUCE OR EXTEND THE TIMING FOR WATER INLET



## **CONNECTIONS (SIMPLIFIED)**



## 12/24Vdc DIAGRAM



### 230Vac DIAGRAM

NOTE: for 230Vac systems an additional TRANSFORM BOX item (PW.030.00) is supplied with toilets.



## **DIMENSIONS**

## **SLIM Wall Switch**







## Controller







www.planus.eu