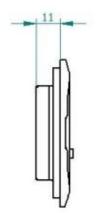

he supplied scews in a hidden place (possibly, guarantee the ease of access for maintenance)
- Connect the plugs (see diagram)

#### WALL SWITCH:

FIx the frame with 2 screws (supplied) to the wall Route the wire to the Controller and plug to dedicated socket





#### **SET THE WATER LEVEL**

RECOMMENDED WATER AMOUNT (LEVEL) IS ABT. 1CM ABOVE THE TOILET'S DRAINAGE HOLE AT THE END OF "BEFORE USE" FUNCTION (DOUBLE BUTTON VERSION) OR WHILE UNATTENDED (SINGLE BUTTON / FAMILY VERSION).

TUNE THE KNOB AT THE BACK OF THE PANEL TO REDUCE OR EXTEND THE TIMING FOR WATER INLET



## **CONNECTIONS (SIMPLIFIED)**



## 12/24Vdc DIAGRAM



### 230Vac DIAGRAM

NOTE: for 230Vac systems an additional TRANSFORM BOX item (PW.030.00) is supplied with toilets.



## **DIMENSIONS**

## **SLIM Wall Switch**







## Controller







www.planus.eu