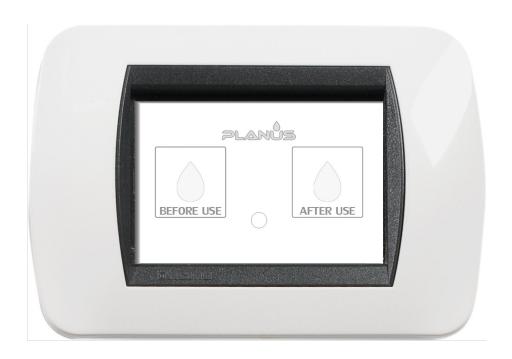

### **DOUBLE BUTTON VERSION**

The toilet activated by two button control panel leaves the bowl completely empty when not in use. The "Before Use" button must be pressed to fill the bowl ready for use.

## **INTEGRATED TANK LEVEL INDICATORS**

Slim Wall Switch has a Level indicator, to check the status of the black water tank. To operate, a dedicated sensors must be connected to Controller