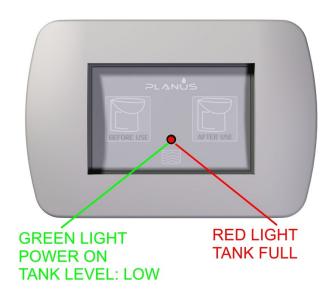

## **INTEGRATED TANK LEVEL INDICATORS**

Slim Wall Switch has a Level indicator, to check the status of the black water tank. To operate, a dedicated sensors must be connected to Controller