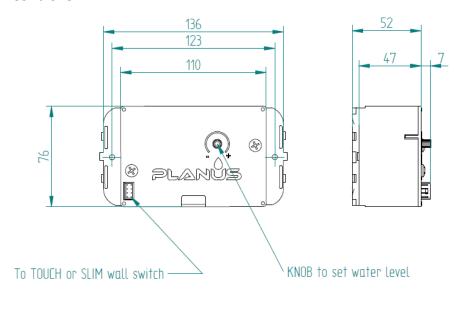

## **DIMENSIONS**

## Controller

www.planus.eu

TUNE THE KNOB AT THE BACK OF THE PANEL TO REDUCE OR EXTEND THE TIMING FOR WATER INLET