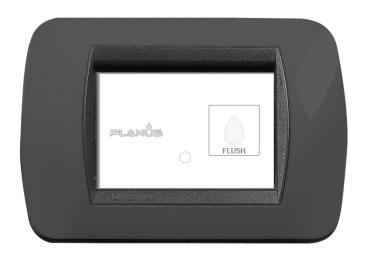

#### SINGLE BUTTON VERSION

control panel causes the toilet to flush automatically, leaving a certain amount of water in the bowl.