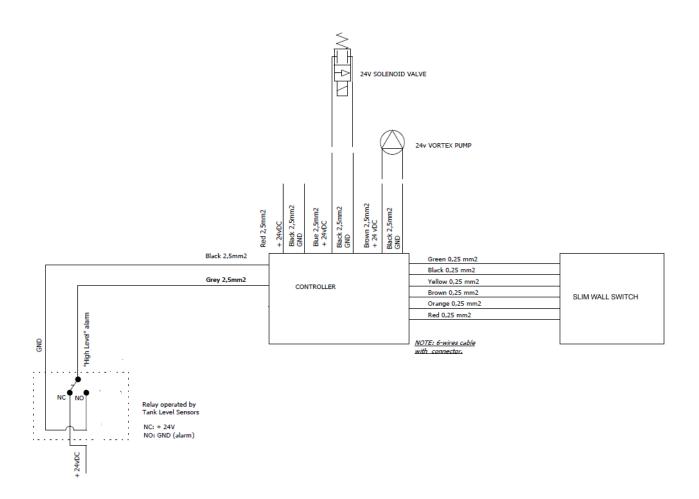

, to check the status of the black water tank. To operate, a dedicated sensors must be connected to Controller





### **INSTALLATION**

### CONTROLLER:

- Fix with the supplied scews in a hidden place (possibly, guarantee the ease of access for maintenance)
- Connect the plugs (see diagram)

#### WALL SWITCH:

FIx the frame with 2 screws (supplied) to the wall Route the wire to the Controller and plug to dedicated socket





#### **SET THE WATER LEVEL**

RECOMMENDED WATER AMOUNT (LEVEL) IS ABT. 1CM ABOVE THE TOILET'S DRAINAGE HOLE AT THE END OF "BEFORE USE" FUNCTION (DOUBLE BUTTON VERSION) OR WHILE UNATTENDED (SINGLE BUTTON / FAMILY VERSION).

TUNE THE KNOB AT THE BACK OF THE PANEL TO REDUCE OR EXTEND THE TIMING FOR WATER INLET



## **CONNECTIONS (SIMPLIFIED)**



## 12/24Vdc DIAGRAM



### 230Vac DIAGRAM

NOTE: for 230Vac systems an additional TRANSFORM BOX item (PW.030.00) is supplied with toilets.



## **DIMENSIONS**

## **SLIM Wall Switch**







## Controller







www.planus.eu